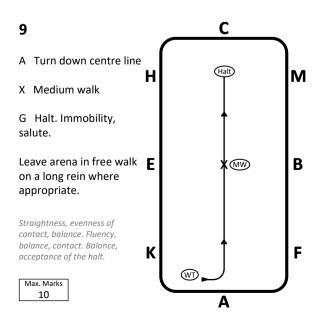

All directives include the correctness of paces, rhythm, suppleness, contact, impulsion, straightness, collection, and balance. Regularity covers the correct beat e.g., four-time walk, two-time trot, three-time canter. Tempo is the speed of the rhythm.