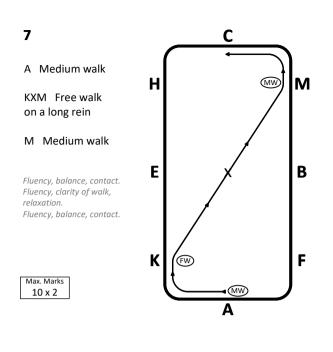

All directives include the correctness of paces, rhythm, suppleness, contact, impulsion, straightness, collection, and balance. Regularity covers the correct beat e.g., four-time walk, two-time trot, three-time canter. Tempo is the speed of the rhythm.