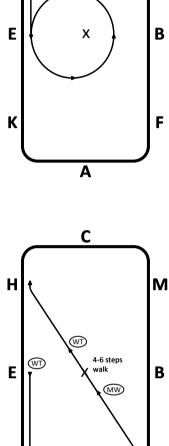

All directives include the correctness of paces, rhythm, suppleness, contact, impulsion, straightness, collection, and balance. Regularity covers the correct beat e.g., four-time walk, two-time trot, three-time canter. Tempo is the speed of the rhythm.