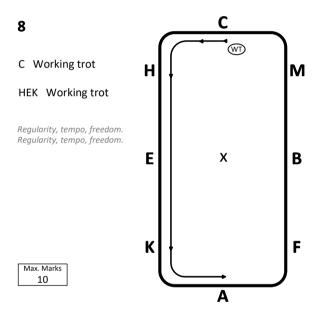

All directives include the correctness of paces, rhythm, suppleness, contact, impulsion, straightness, collection, and balance. Regularity covers the correct beat e.g., four-time walk, two-time trot, three-time canter. Tempo is the speed of the rhythm.