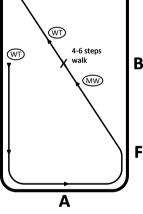

All directives include the correctness of paces, rhythm, suppleness, contact, impulsion, straightness, collection, and balance. Regularity covers the correct beat e.g., four-time walk, two-time trot, three-time canter. Tempo is the speed of the rhythm.