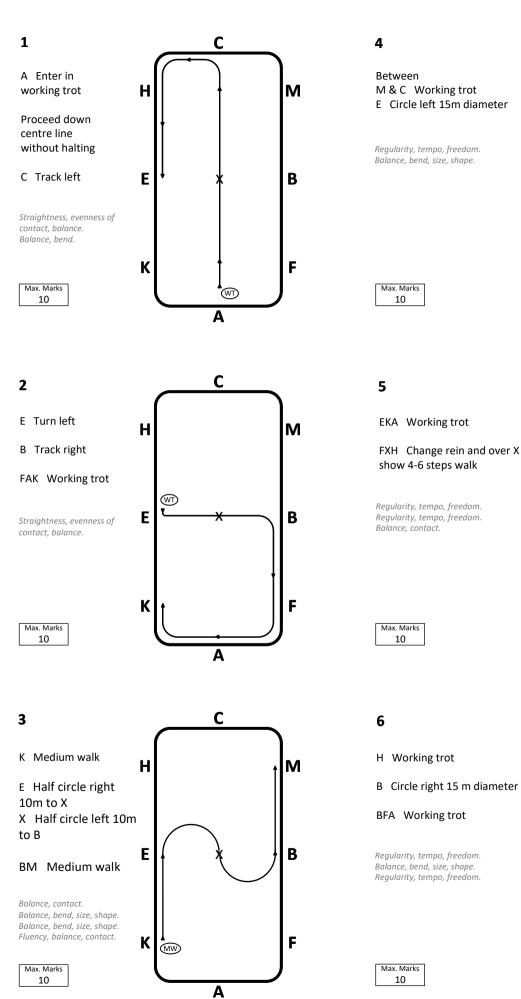

All directives include the correctness of paces, rhythm, suppleness, contact, impulsion, straightness, collection, and balance. Regularity covers the correct beat e.g., four-time walk, two-time trot, three-time canter. Tempo is the speed of the rhythm.