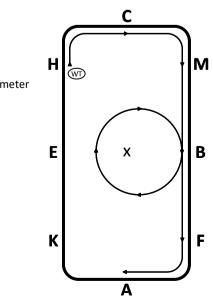

All directives include the correctness of paces, rhythm, suppleness, contact, impulsion, straightness, collection, and balance. Regularity covers the correct beat e.g., four-time walk, two-time trot, three-time canter. Tempo is the speed of the rhythm.